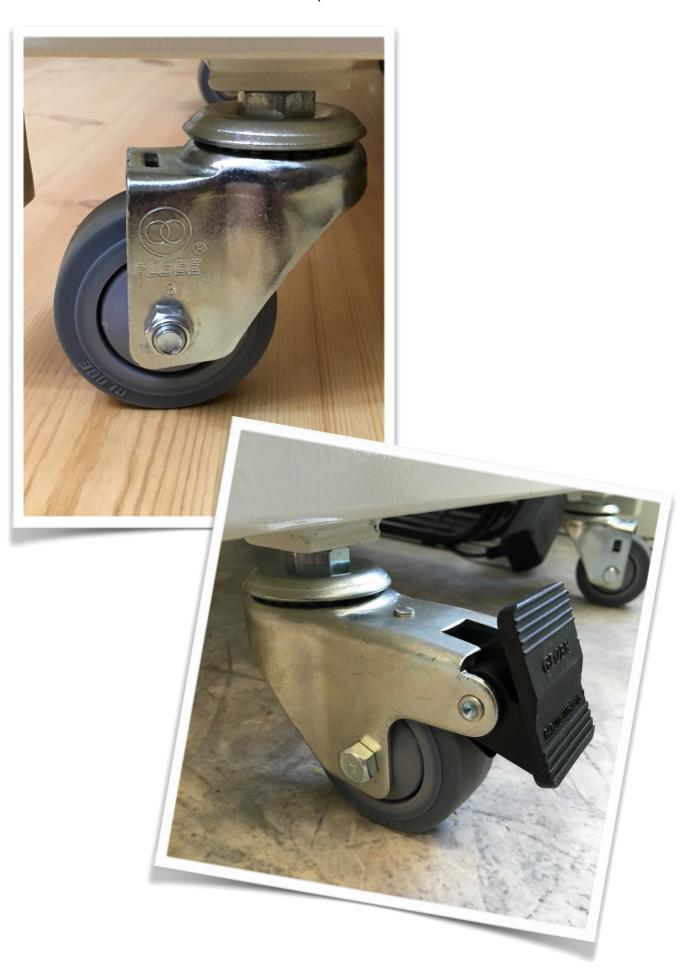

Much more beautiful coloring of the machine optics -Uniform colors of plastic parts -European needle sequence: from left to right -

Bigger and softer wheels for metal stand - with stop function -

New metal retaining springs for tubular hoops-Much easier and smoother fit in of the frames -