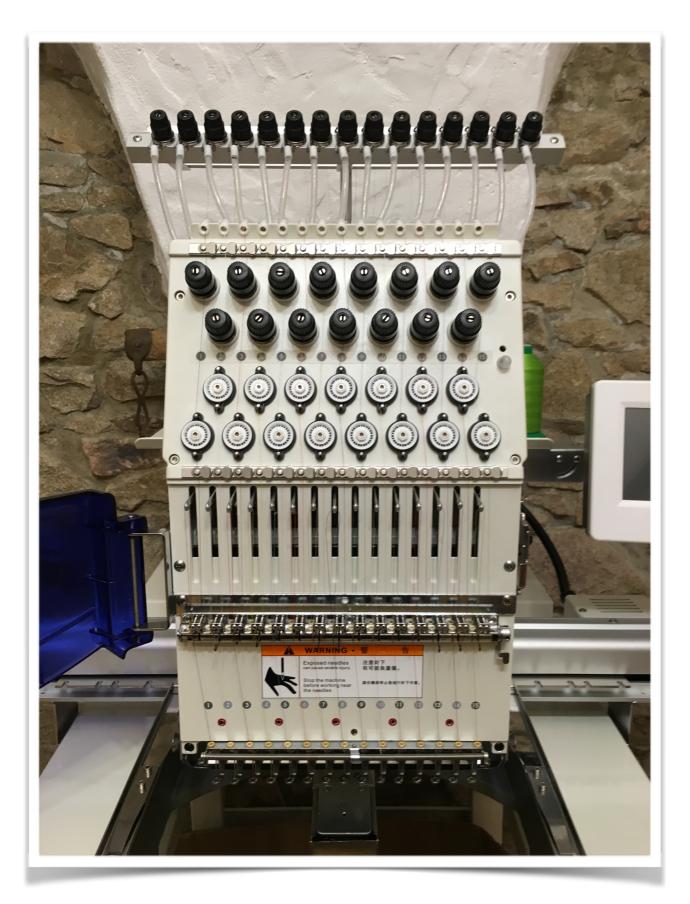

Much more beautiful coloring of the machine optics -Uniform colors of plastic parts -European needle sequence: from left to right -

Bigger and softer wheels for metal stand - with stop function -

New metal retaining springs for tubular hoops-Much easier and smoother fit in of the frames -