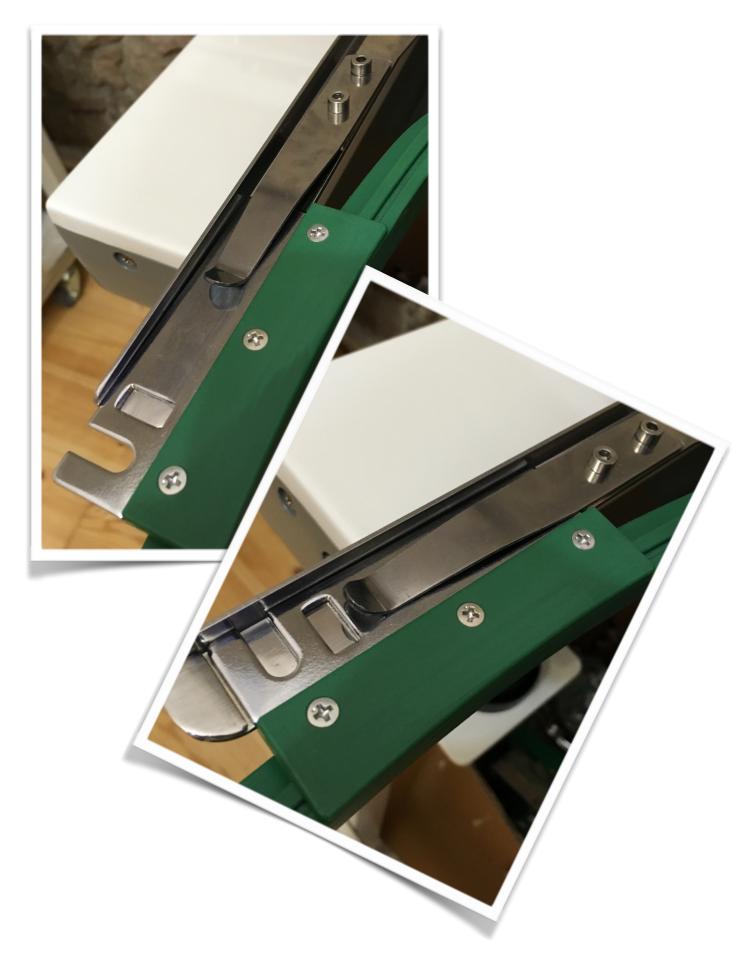

Much more beautiful coloring of the machine optics -Uniform colors of plastic parts -European needle sequence: from left to right -

Bigger and softer wheels for metal stand - with stop function -

New metal retaining springs for tubular hoops-Much easier and smoother fit in of the frames -