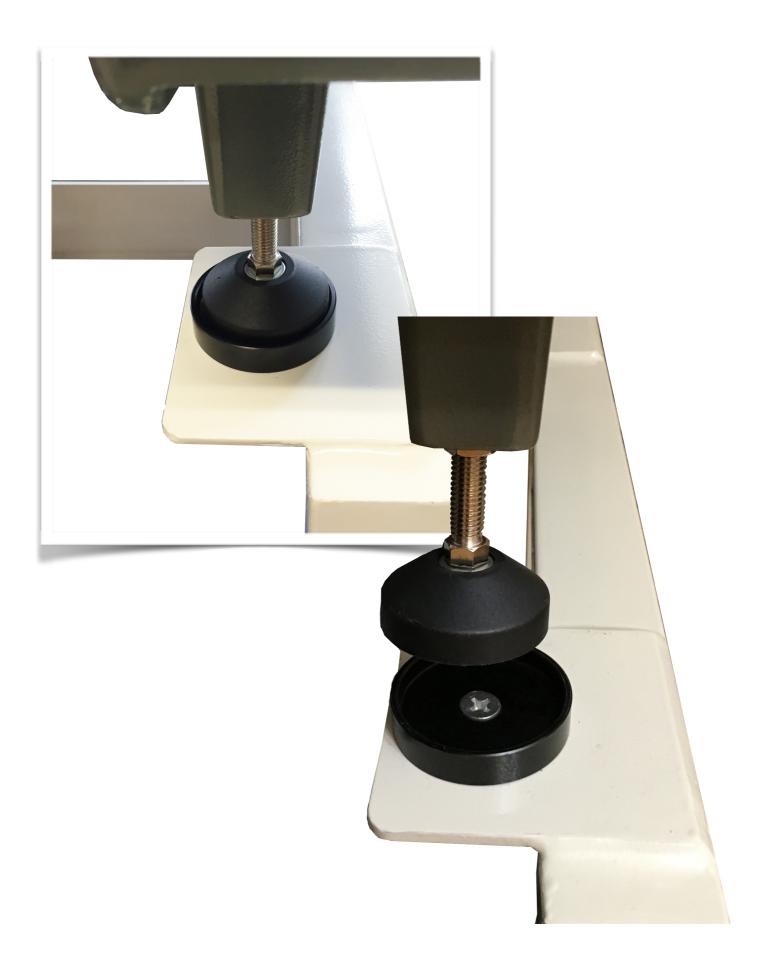

New metal plates on top of the metal stand -The machine can be easily transported -The setting up and dismantling of the machine is much faster -

Shorter needle plate -Embroidery on caps can be done much bigger -New plastic cover for rotary hook -